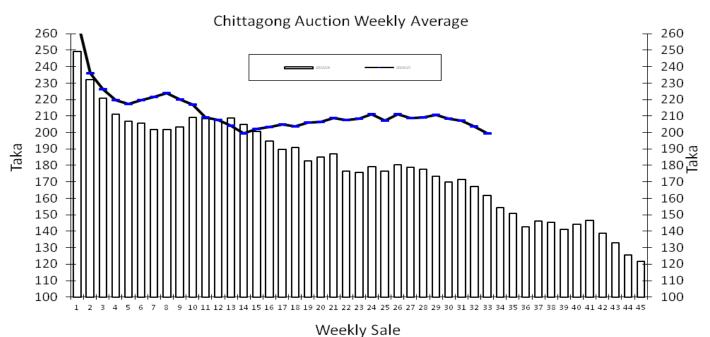

Dusts were an easier market with more withdrawals than last.

Our Catalogue: (Sale 34) Avg: Tk 198.58, Sold 58.12%,

(Sale 33) Avg: Tk 201.42, Sold 64.27%

Chittagong Auction Average - Sale 33

(Season 2024/25): Tk 199.53 & (Season 2023/24): Tk 161.72 & (Season 2022/23) :Tk 204.79